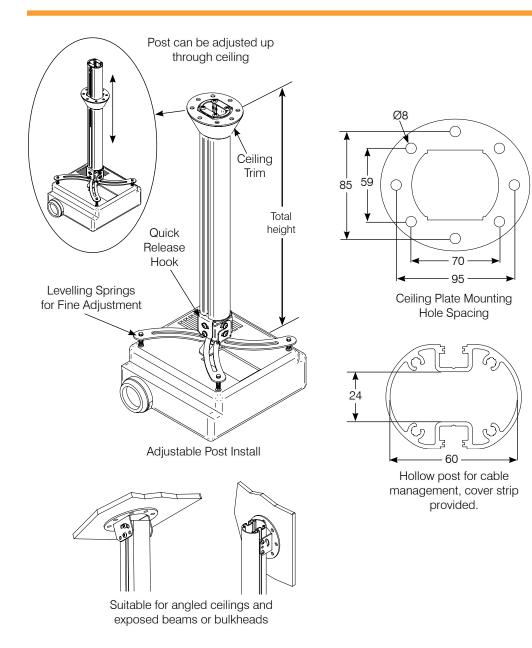

All dimensions in mm

## Features:

- Stylish adjustable arms to suit most base-mounted projector models. M3, M4, M5 and M6 set screws provided.
- Ceiling Trim to cover ceiling cut-out and bolts.
- Independently lockable Yaw, Tilt and Pan adjustments.
- Hollow Tube for effective Cable Management.
- Height Adjustable Post may be shortened.
- Standard (3mm thick) Adjustable Arms certified to carry 12 kg maximum.
- Custom Powder Coating available (extra charge)
- Custom Post length available (extra charge)